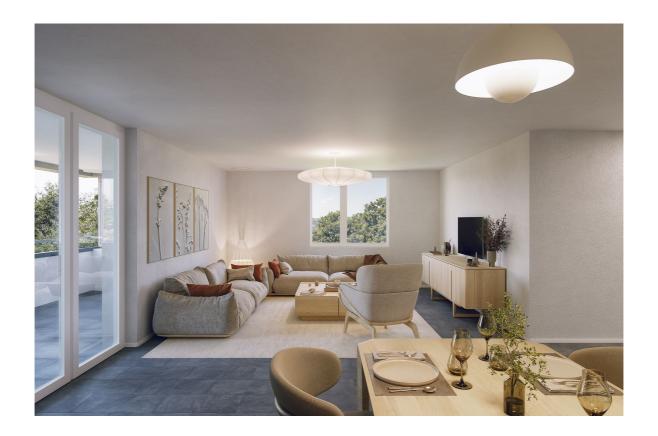

#### An interior to be imagined according to your tastes:

Located on the top floor of a modern building with elevator, this apartment seduces with its generosity of space and layout designed for everyday comfort. The entrance opens onto a hallway with built-in cupboards, leading to a spacious, bright living room. The open-plan kitchen invites conviviality, while the living room, extended by a balcony, lets you take full advantage of the natural light and lush greenery.