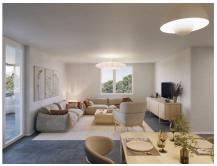

#### An interior to be imagined according to your tastes:

Located on the top floor of a modern building with elevator, this apartment seduces with its generosity of space and layout designed for everyday comfort. The entrance opens onto a hallway with built-in cupboards, leading to a spacious, bright living room. The open-plan kitchen invites conviviality, while the living room, extended by a balcony, lets you take full advantage of the natural light and lush greenery.

## **INTERIOR VIEW**