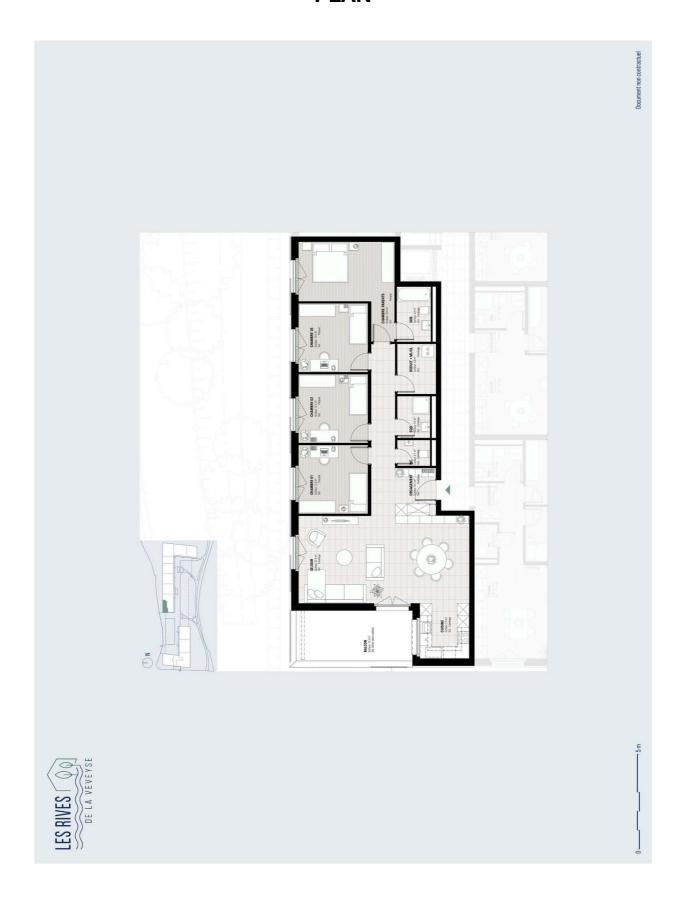

## **PLAN**

#### At a glance:

- Surface area of 142 m<sup>2</sup> on the 3rd and top floor with elevator, in a PPE of just 4 units of this typology
- Delivery scheduled for 2027, interior finishes modular to your desires
- Large open-plan living room with contemporary kitchen and dining area, bathed in natural light
- Four bedrooms, including a master suite with en-suite bathroom
- Two well-appointed shower rooms (bath/WC shower), as well as a separate WC for added comfort
- 15 m<sup>2</sup> balcony with unobstructed views of nature, ideally oriented to enjoy the outdoors
- Laundry area with integrated washing column, cellar included for optimal storage
- Optional indoor parking space available
- Peaceful environment, a stone's throw from amenities, transport and schools

#### An interior to be imagined according to your tastes:

Located on the top floor of a modern building with elevator, this apartment seduces with its generosity of space and layout designed for everyday comfort. The entrance opens onto a hallway with built-in cupboards, leading to a spacious, bright living room. The open-plan kitchen invites conviviality, while the living room, extended by a balcony, lets you take full advantage of the natural light and lush greenery.

The sleeping area comprises four beautiful bedrooms, including a master suite designed as an intimate cocoon. Two separate bathrooms (one with bathtub, the other with shower) ensure fluidity and functionality for the whole family, while a guest toilet completes the layout.