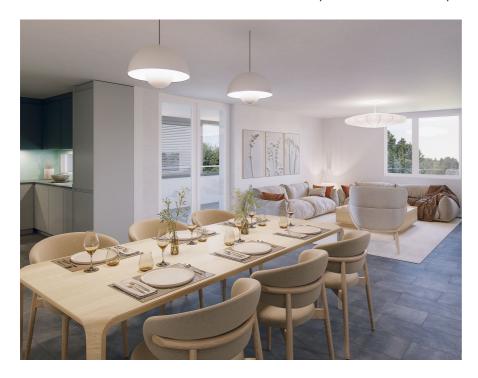

#### An interior to be imagined according to your tastes:

Located on the top floor of a modern building with elevator, this apartment seduces with its generosity of space and layout designed for everyday comfort. The entrance opens onto a hallway with built-in cupboards, leading to a spacious, bright living room. The open-plan kitchen invites conviviality, while the living room, extended by a balcony, lets you take full advantage of the natural light and lush greenery.

## **INTERIOR VIEW**