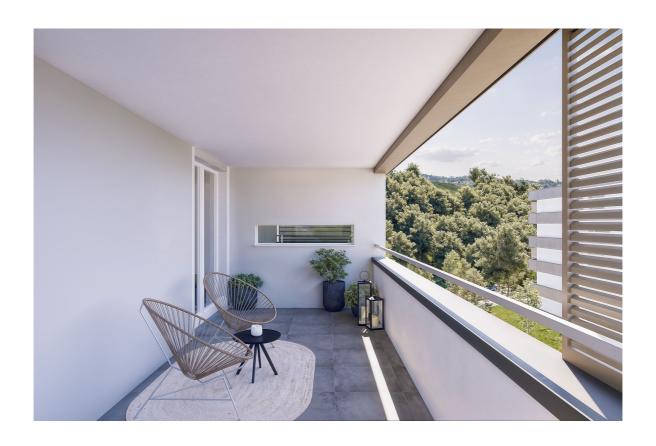

#### At a glance:

- Surface area of 142 m<sup>2</sup> on the 3rd and top floor with elevator, in a PPE of just 4 units of this typology
- Delivery scheduled for 2027, interior finishes modular to your desires
- Large open-plan living room with contemporary kitchen and dining area, bathed in natural light
- Four bedrooms, including a master suite with en-suite bathroom
- Two well-appointed shower rooms (bath/WC shower), as well as a separate WC for added comfort
- 15 m<sup>2</sup> balcony with unobstructed views of nature, ideally oriented to enjoy the outdoors
- Laundry area with integrated washing column, cellar included for optimal storage
- Optional indoor parking space available
- Peaceful environment, a stone's throw from amenities, transport and schools