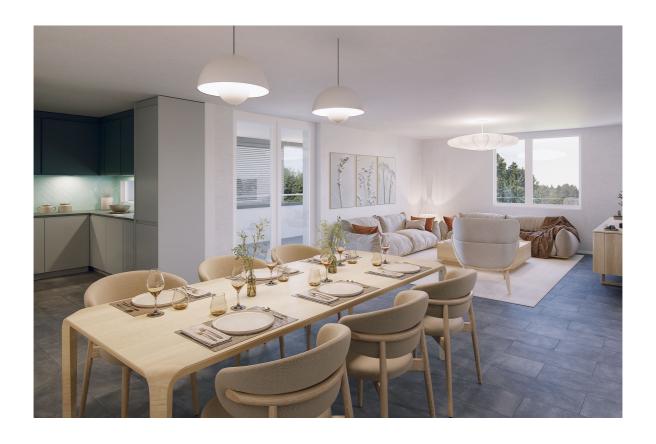

#### An interior to be imagined according to your tastes:

Located on the top floor of a modern building with elevator, this apartment seduces with its generosity of space and layout designed for everyday comfort. The entrance opens onto a hallway with built-in cupboards, leading to a spacious, bright living room. The open-plan kitchen invites conviviality, while the living room, extended by a balcony, lets you take full advantage of the natural light and lush greenery.

## **INTERIOR VIEW**